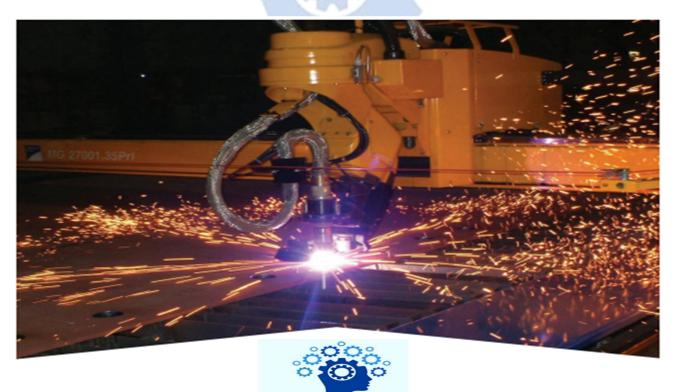

#### STEEL STRUCTURAL FABRICATION

Conventional Steel Building Fabrication / PEB - Steel Building Fabrication

We undertake Structural Steel works for all types of Plants / Buildings which includes I - Beam, Angles, Channels, Flat Bars, Squares and Rectangular tubing fabrications.

# **ERECTION / INSTALATION & COMMISIONING WORKS**

- Material handling equipment's Erection& Installation
- > Tank, Vessels, silo and Column Erection
- Pant Machinery & Heavy Equipment erection
- > Heavy Steel Structural with Platform erection