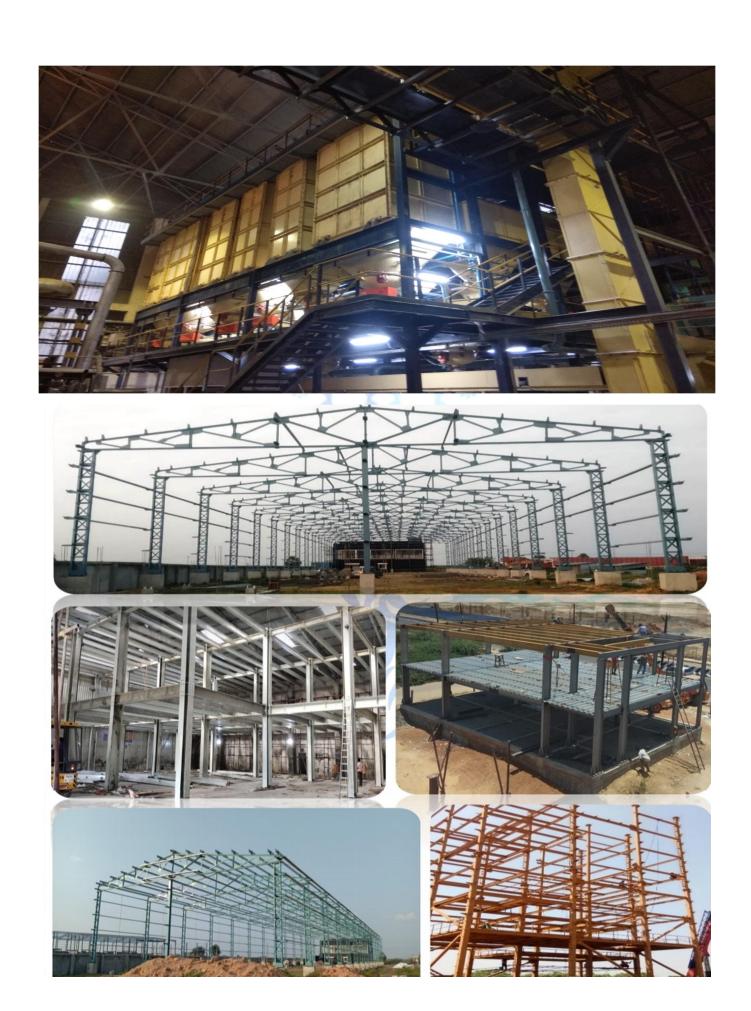

#### STEEL STRUCTURAL FABRICATION

Conventional Steel Building Fabrication / PEB - Steel Building Fabrication

We undertake Structural Steel works for all types of Plants / Buildings which includes I - Beam, Angles, Channels, Flat Bars, Squares and Rectangular tubing fabrications.

Structural Platform, Handrails & Gantry

# **OUR COMPLETED PROJECTS**